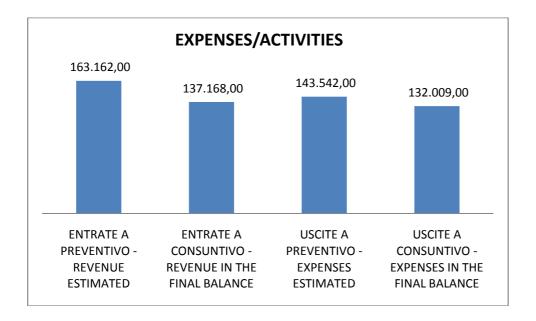

## The main figures of 2010:

In 2010 both the Association's revenues and costs were lower than the budget forecasts. However, the overall balance for this year is positive.

The aim of RING14 is to invest the collected money quickly and in the best way.