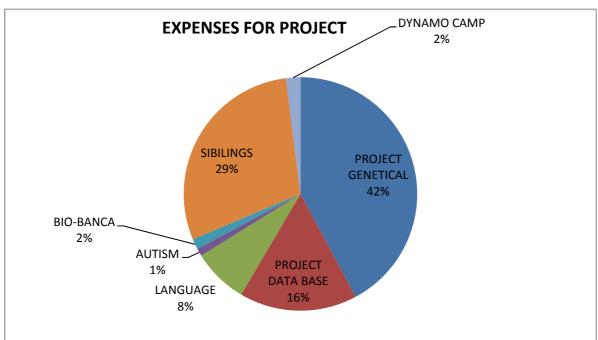

## The main figures of 2010:

In 2010 both the Association's revenues and costs were lower than the budget forecasts. However, the overall balance for this year is positive.



The aim of RING14 is to invest the collected money quickly and in the best way.

The Association tries to cut down structural costs to the minimum so as to invest as much as it can in social projects to the benefit of the families.



The organization's main mission is scientific in nature, but supporting families also via the social projects also plays a major role.





You can ask directly to our office info@ring14.it Tel +39 (0) 522 421 037 copies of our economic budgets as well as social reports .